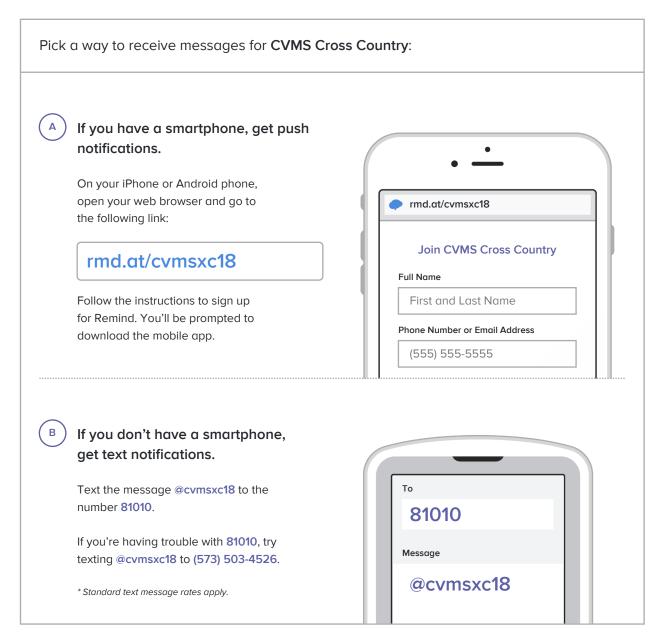

# Sign up for important updates from Mr Robinson.

Get information for Cameron Middle School right on your phone—not on handouts.

Don't have a mobile phone? Go to rmd.at/cvmsxc18 on a desktop computer to sign up for email notifications.